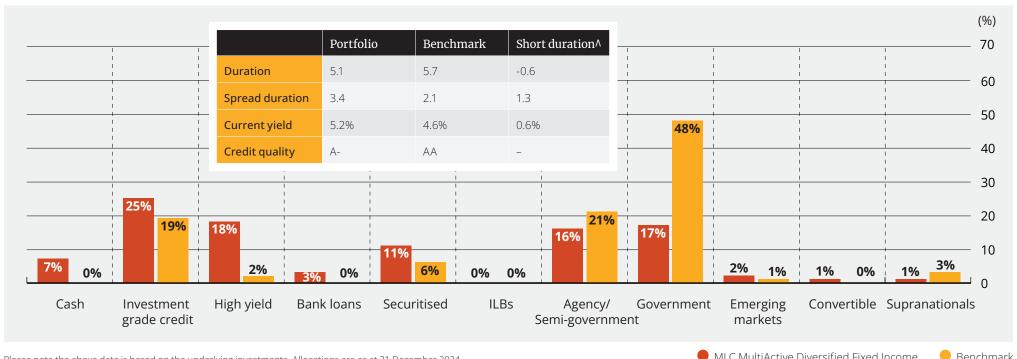

## MLC Multi-Manager Investments

Aggregate Sector Exposure

MLC MultiActive Diversified Fixed Income 31 December 2024

Please note the above data is based on the underlying investments. Allocations are as at 31 December 2024.